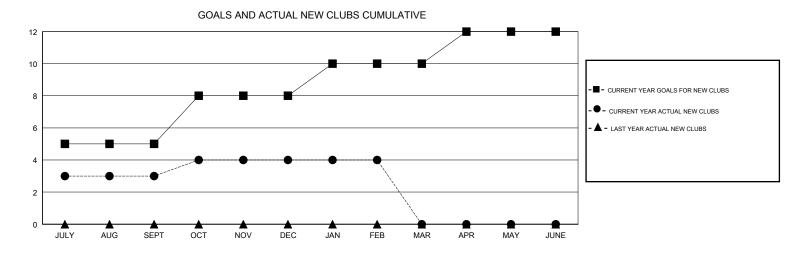

## **ANIL TULSYAN LOCATION INDIA GMT CA** Clubs Members RESULTS FOR 2017-2018 RESULTS FOR 2017-2018 NEW CLUB GOAL NEW CLUBS DROPPED CLUBS MEMBER GROWTH NET MEMBER GROWTH DROPPED QUARTER QUARTER GOAL ACTUAL MEMBERS ACTUAL (including transfers) 5 3 0 180 78 191 JULY/AUG/SEPT JULY/AUG/SEPT 3 140 55 95 OCT/NOV/DEC OCT/NOV/DEC 2 0 0 38 80 49 JAN/FEB/MAR JAN/FEB/MAR 2 0 0 80 0 0 APR/MAY/JUNE APR/MAY/JUNE