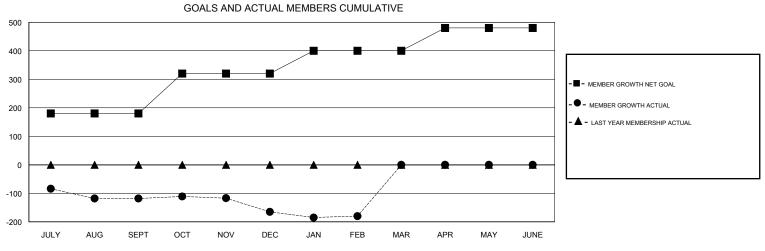

## **ANIL TULSYAN LOCATION INDIA GMT CA** Clubs Members RESULTS FOR 2017-2018 RESULTS FOR 2017-2018 NEW CLUB GOAL NEW CLUBS DROPPED CLUBS MEMBER GROWTH NET MEMBER GROWTH DROPPED QUARTER QUARTER GOAL ACTUAL MEMBERS ACTUAL (including transfers) 5 3 0 180 78 191 JULY/AUG/SEPT JULY/AUG/SEPT 3 140 55 95 OCT/NOV/DEC OCT/NOV/DEC 2 0 0 38 80 49 JAN/FEB/MAR JAN/FEB/MAR 2 0 0 80 0 0 APR/MAY/JUNE APR/MAY/JUNE